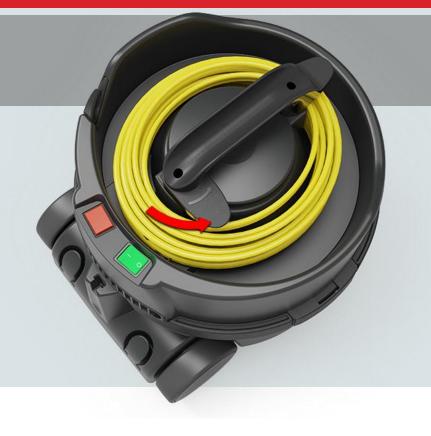

### Don't Forget your Hi-vis!

High visibility cable for safety on the worksite.

**Environmentally** 

Sustainable

Emptying with

No Dust and No Mess

Easy, Clean and Safe Emptying

High-efficiency, triple-layer HepaFlo filter bags.

## **Don't Forget your Hi-Vis**

High visibility cable for safety on the worksite.