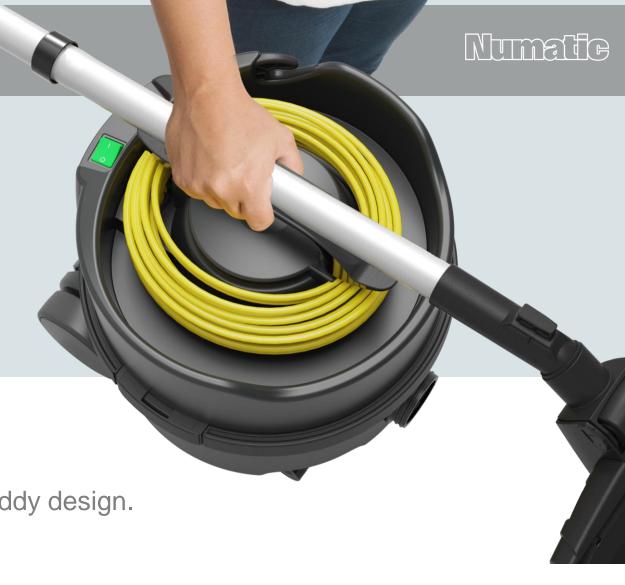

# Compact & CONVENIENT

On-board tool and cable storage, plus a handy caddy design.