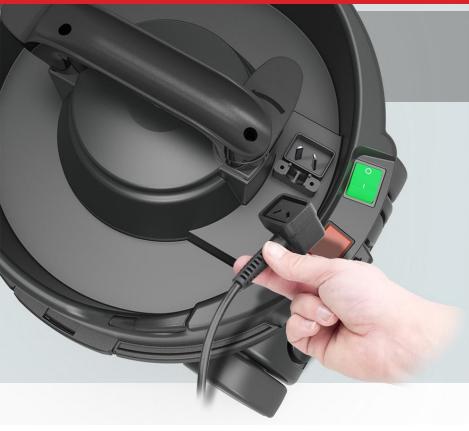

# Handy Cable REPLACEMENT

**Handy Cable Replacement** 

NuCable system for quick and easy cable replacement.