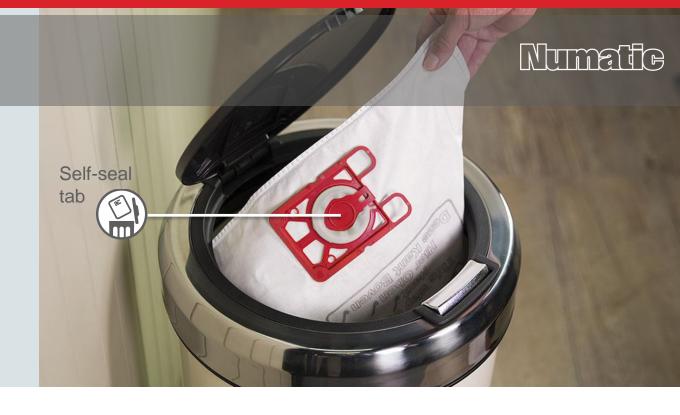

### No Dust Cloud; What Goes in, Stays in

High-efficiency, triple layer HepaFlo bags. Once full, the innovative self-seal tab locks all the dust in the bag, enabling easy, clean and safe emptying.