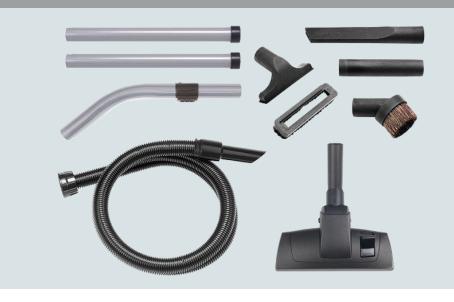

### A Tool for Every Job

Professional accessory kit with aluminium tube set.

Numelle

# A Tool for **EVERY JOB**

A Tool for Every Job

Professional accessory kit with aluminium tube set.

## AH0 Kit

| <b>Product S</b> | pecifications |
|------------------|---------------|
|------------------|---------------|

| Capacity (L)                  | 8                 | Weight (KG)         | 6             |
|-------------------------------|-------------------|---------------------|---------------|
| Power Cord (M)                | 10 (Hi-Vis Cable) | Power (Volts AC/Hz) | 230 / 50 / 60 |
| Motor (W)                     | 420               | Cleaning Range (M)  | 26.4          |
| Suction H <sub>2</sub> O (MM) | 1750              | Kit                 | AH0           |
| Dimensions (WxLxH)            | 340x365x360mm     |                     |               |