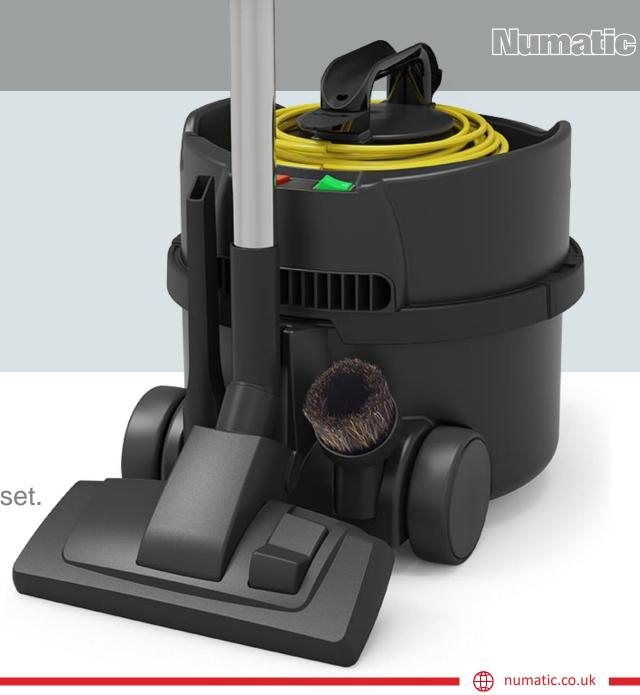

### **Compact and Convenient**

On-board tool and cable storage, plus handy caddy design.

Numatic

### A Tool for Every Job

Professional accessory kit with aluminium tube set.

Numelle

# Compact & CONVENIENT

On-board tool and cable storage, plus a handy caddy design.

# A Tool for **EVERY JOB**

A Tool for Every Job

Professional accessory kit with aluminium tube set.