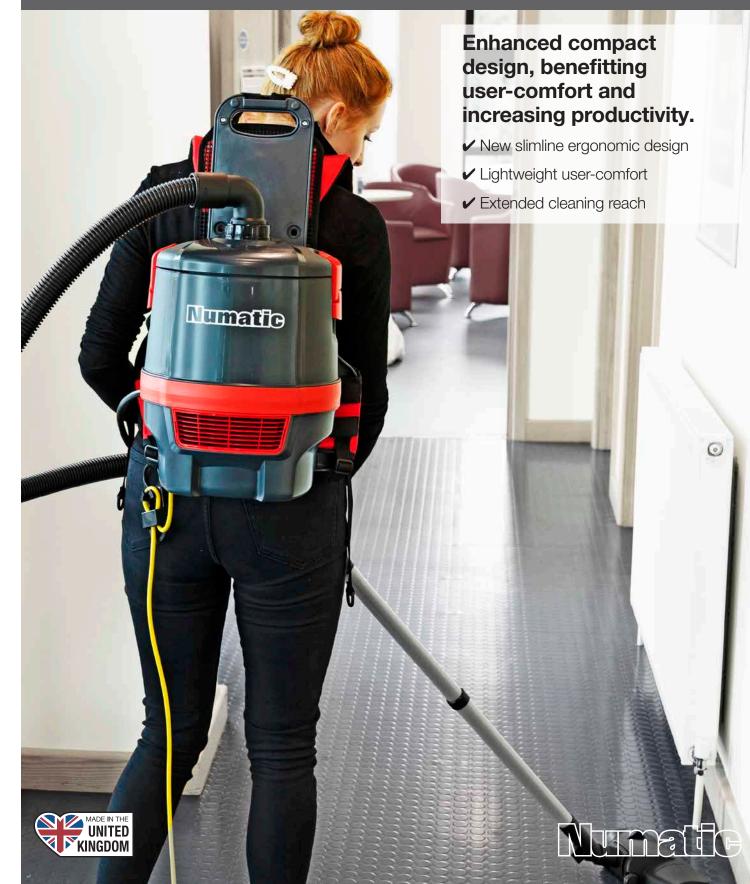

#### Compact, comfortable and convenient, the RSV150 goes wherever you go, making it the perfect cleaning solution for tight and awkward cleaning.

Providing an extra-long 15m cable and generous 5L dust capacity, there's less stopping to unplug and empty and more time to get the job done. Easily switch between carpets and hard-floors with the high-performance Combi Floor Tool and tackle hard-to-reach areas with the precision cleaning kit.

Ergonomically designed with easy-adjust, posture-correcting harness, breathable mesh panel, handy tool storage and simple, integrated hand control, the RSV150 provides optimum user-comfort, ensuring less stretching, bending down, twisting and full control at all times.