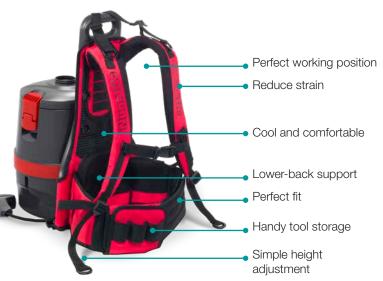

Ergonomically designed with easy-adjust, posture-correcting harness, breathable mesh panel, handy tool storage and simple, integrated hand control, the RSV150 provides optimum user-comfort, ensuring less stretching, bending down, twisting and full control at all times.

#### Ultimate User Comfort

Ergonomically designed, adjustable harness increases comfort, supports correct posture and reduces fatigue.

#### Kit AA30E

The Pro Harness offers enhanced operator comfort, increasing cleaning efficiency, capability and productivity, without any uncomfortable distractions.

### **Features**

Integrated hand control

Waistbelt tool storage