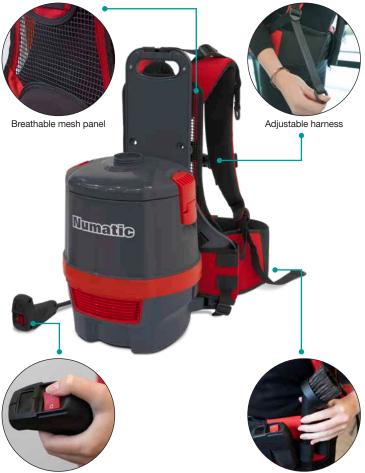

Ergonomically designed with easy-adjust, posture-correcting harness, breathable mesh panel, handy tool storage and simple, integrated hand control, the RSV150 provides optimum user-comfort, ensuring less stretching, bending down, twisting and full control at all times.

#### Total Control

Integrated hand control and handy tool storage for quick access on the move.

### **Features**

Integrated hand control

Waistbelt tool storage