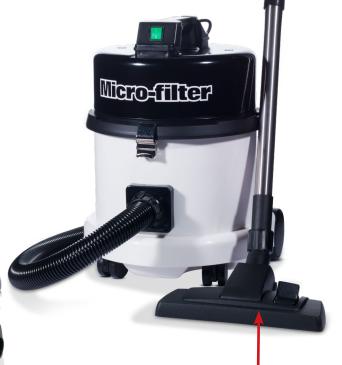

## CleanCare

MFQ370 offers a professional, tough and versatile workhorse, packed full of innovative features, in a compact and convenient package.

Long product life from our 780W motor.

Tough bumper for wall and door protection.

Stainless steel tubes and versatile Combination Floor Tool.

Full accessory kit.

Cable hook for tidy storage

Excellent allergen retention against household dust and pet allergies.

Equipped with an advanced 3-stage HEPA H13 filtration system, the PPH320 traps particles up to 800 times smaller in width than a human hair: including common allergy-triggers, such as pollen, pet dander and dust mites.