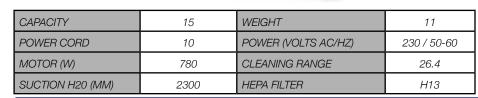

## CleanCare

MFQ370 offers a professional, tough and versatile workhorse, packed full of innovative features, in a compact and convenient package.

Long product life from our 780W motor.

Tough bumper for wall and door protection.

Stainless steel tubes and versatile Combination Floor Tool.

Full accessory kit.

Cable hook for tidy storage









Excellent allergen retention against household dust and pet allergies.

Equipped with an advanced 3-stage HEPA H13 filtration system, the PPH320 traps particles up to 800 times smaller in width than a human hair: including common allergy-triggers, such as pollen, pet dander and dust mites.



## NVM-2 BH HepaFlo Bags

Innovative self seal tab locks all the dust in the bag. meaning emptying with no dust and no mess. 604016 Pack of 10



Kit AS0



SPAIN: www.numatic.es