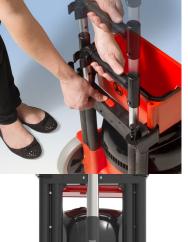

## PPT390... Powerful Cleaning from a 620W motor

Bringing you a Professional 390 sized trolley drum with easy reach switch with a full 12.5 metre cable.

Extendible handle for easy transport, combined with large rear wheels for rugged terrain.

Huge Capacity Less emptying with a 15 litre capacity

Stainless steel tubes and versatile Combination Floor Tool.

Full accessory kit.

Convenient Floor Tool cradle ideal for storing you machine.

15 litre capacity with our