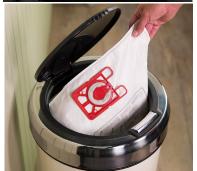

NVM-2 BH HepaFlo Bags Innovative self seal tab locks all the dust in the bag,

meaning emptying with no dust and no mess.

604016 Pack of 10

| CAPACITY         | 15   | WEIGHT              | 12.6        |
|------------------|------|---------------------|-------------|
| POWER CORD       | 12.5 | POWER (VOLTS AC/HZ) | 230 / 50-60 |
| MOTOR (W)        | 620  | CLEANING RANGE      | 31.4        |
| SUCTION H20 (MM) | 2300 | TRITEX FILTER       | 604165      |