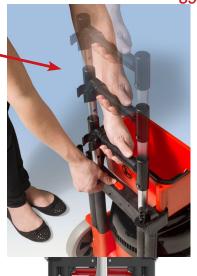

## PPT390... Powerful Cleaning from a 620W motor

Bringing you a Professional 390 sized trolley drum with easy reach switch with a full 12.5 metre cable.

Extendible handle for easy transport, combined with large rear wheels for rugged terrain.

Huge Capacity Less emptying with a 15 litre capacity

Stainless steel tubes and versatile Combination Floor Tool.

Full accessory kit.

Convenient Floor Tool cradle ideal for storing you machine.

15 litre capacity with our