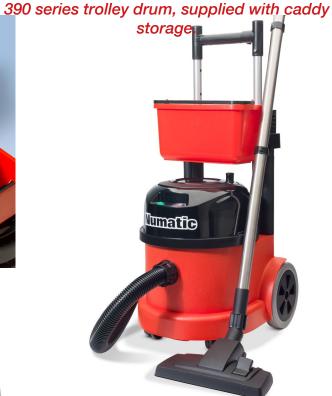

**PPT390** 

## PPT390... Powerful Cleaning from a 620W motor

Bringing you a Professional 390 sized trolley drum with easy reach switch with a full 12.5 metre cable.

Extendible handle for easy transport, combined with large rear wheels for rugged terrain.

Huge Capacity Less emptying with a 15 litre capacity

Stainless steel tubes and versatile Combination Floor Tool.

Full accessory kit.

Convenient Floor Tool cradle ideal for storing you machine.

15 litre capacity with our