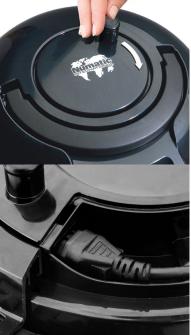

902923 - 270mm ProFlo Combination Floor Tool

**GERMANY**: www.numatic.de

SPAIN: www.numatic.es

SWITZERLAND: www.numatic.ch

CleanCare

Rewind Cable System for easy storage and cable protection.

Versatile Cable System Plugged cable, for easy maintenance.