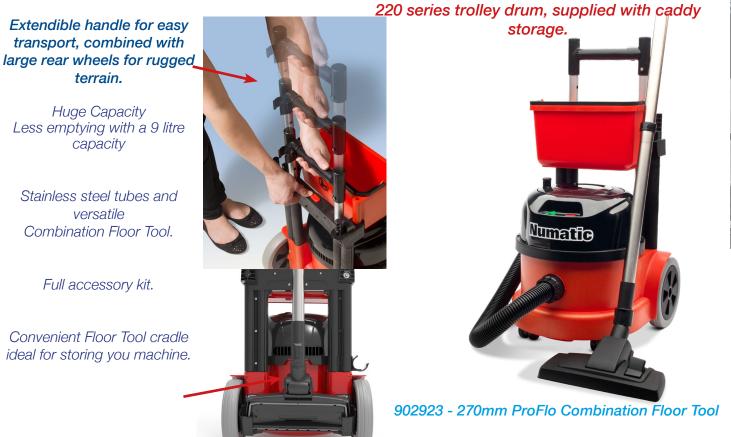

## PPT220... Powerful Cleaning from a 620W motor Bringing you a Professional 220 sized trolley drum with easy reach switch

with a full 12.5 metre cable. 9 litre capacity with our

**Rewind Cable System** for easy storage and cable protection.

Versatile Cable System Plugged cable, for easy maintenance.