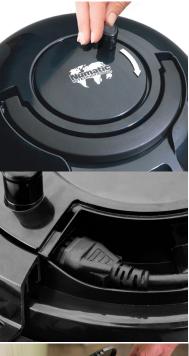

## **PPT220**

## CleanCare

## PPT220... Powerful Cleaning from a 620W motor Bringing you a Professional 220 sized trolley drum with easy reach switch

with a full 12.5 metre cable. 9 litre capacity with our







**Rewind Cable System** for easy storage and cable protection.

Versatile Cable System Plugged cable, for easy maintenance.

## NVM-1CH HepaFlo Bags

Innovative self seal tab locks all the dust in the bag, meaning emptying with no dust and no mess. 909291 Pack of 3 907076 Pack of 5 907075 Pack of 10

| CAPACITY         | 9    | WEIGHT              | 12.3        |
|------------------|------|---------------------|-------------|
| POWER CORD       | 12.5 | POWER (VOLTS AC/HZ) | 230 / 50-60 |
| MOTOR (W)        | 620  | CLEANING RANGE      | 31.4        |
| SUCTION H20 (MM) | 2300 | TRITEX FILTER       | 604165      |

Numatic International Limited, Chard, Somerset, TA20 2GB Telephone: 01460 68600 Fax: 01460 68458

OB UNITED KINGDOM: www.numatic.co.uk NETHERLANDS: www.numatic.nl PORTUGAL: