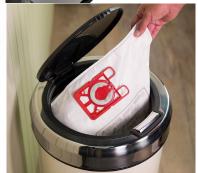

30% Easier Cleaning with the performance control with variable airflow settings.

NVM-2BH HepaFlo Bags

Innovative self seal tab locks all the dust in the bag, meaning emptying with no dust and no mess.

604016 Pack of 10