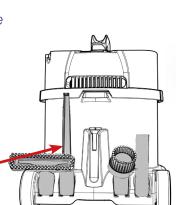

Tough bumper for wall and door protection

Aluminium tubes and versatile Combination Floor Tool.

Full accessory kit.

Quick access storage for 4 accessories

902923 - 270mm ProFlo Combination Floor Tool

Versatile Cable System
Plugged cable, for easy
maintenance.