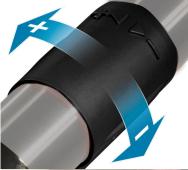

Tough bumper for wall and door protection

Aluminium tubes and versatile Combination Floor Tool.

Full accessory kit.

Quick access storage for 4 accessories

902923 - 270mm ProFlo Combination Floor Tool

Versatile Cable System
Plugged cable, for easy
maintenance.