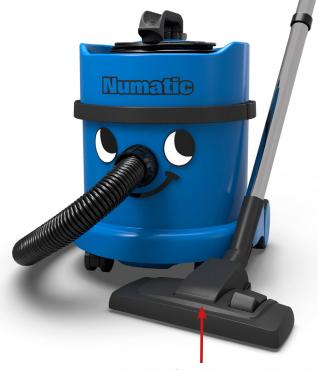

Tough bumper for wall and door protection

Aluminium tubes and versatile Combination Floor Tool.

Full accessory kit.

Quick access storage for 4 accessories

902923 - 270mm ProFlo Combination Floor Tool

Versatile Cable System
Plugged cable, for easy
maintenance.