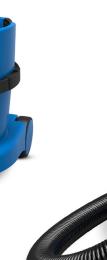

## CleanCare

PSP240 offers a professional, tough and versatile workhorse, convenient carry handle, on-board cable storage.

9 litre capacity with our ProLine professional series 240 Drum

with 2,000 hours from our 620W motor.

Huge Capacity Less emptying with a 9 litre capacity.

Tough bumper for wall and door protection

Aluminium tubes and versatile Combination Floor Tool.

Full accessory kit.

Quick access storage for 4 accessories

902923 - 270mm ProFlo Combination Floor Tool

Il Imalie

Versatile Cable System
Plugged cable, for easy
maintenance.

30% Easier Cleaning with the performance control with variable airflow settings.